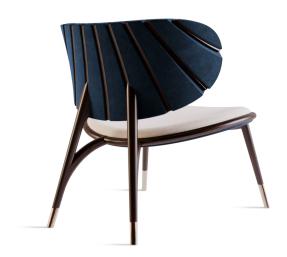

# UCHIWA | Armchair

Upholstered in Alma de Luce Soft Velvet ref. Dark Blue exterior and ref. Cream interior & Legs in Walnut veneer wood with matt finish.