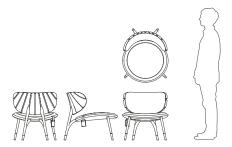

### DIMENSIONS

W: 64cm | 25.2" D: 75.3cm | 29.65" H: 67cm | 26.38'' SH: 37cm | 14.57'' W: 11kg | 24.25lb